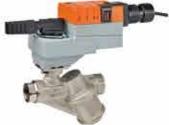

### **Coils with Control Valves**

- DX
- Chilled Water
- Dual fluid / Dual CHW
- Valve options: 2 Way / PIDBV / Energy Valve