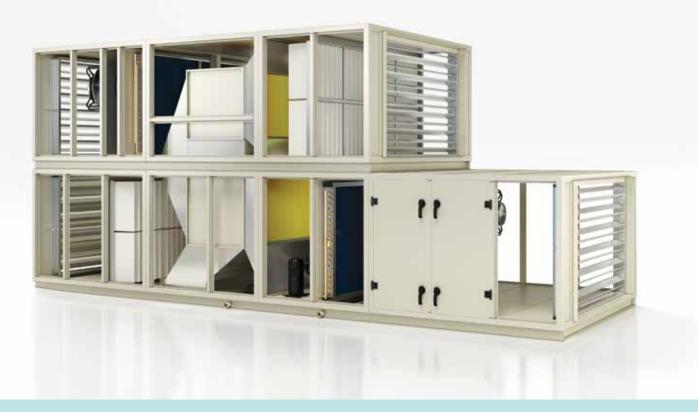

## **Components Overview**

### **Filtration Section**

- Single / Multistage Filtration
- Conforming to ASHRAE / EUROVENT
- Particulate Filtration
- Gas Phase Filtration

### **Coils with Control Valves**

- DX
- Chilled Water
- Dual fluid / Dual CHW
- Valve options: 2 Way / PIDBV / Energy Valve

### **Optional Section**

- Humidification
- Heater
- Mixing Box
- Heat Recovery