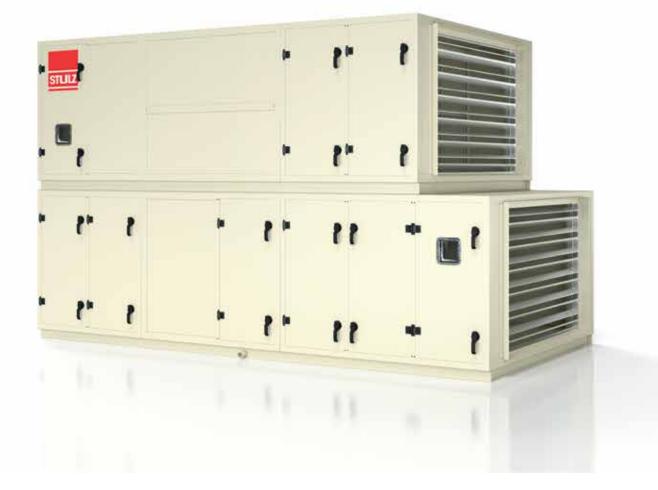

# **Air Handling Units**

With Intelligence

## **Components Overview**

### **Filtration Section**

- Single / Multistage Filtration
- Conforming to ASHRAE / EUROVENT
- Particulate Filtration
- Gas Phase Filtration

### **Coils with Control Valves**

- DX
- Chilled Water
- Dual fluid / Dual CHW
- Valve options: 2 Way / PIDBV / Energy Valve

### **Optional Section**

- Humidification
- Heater
- Mixing Box
- Heat Recovery