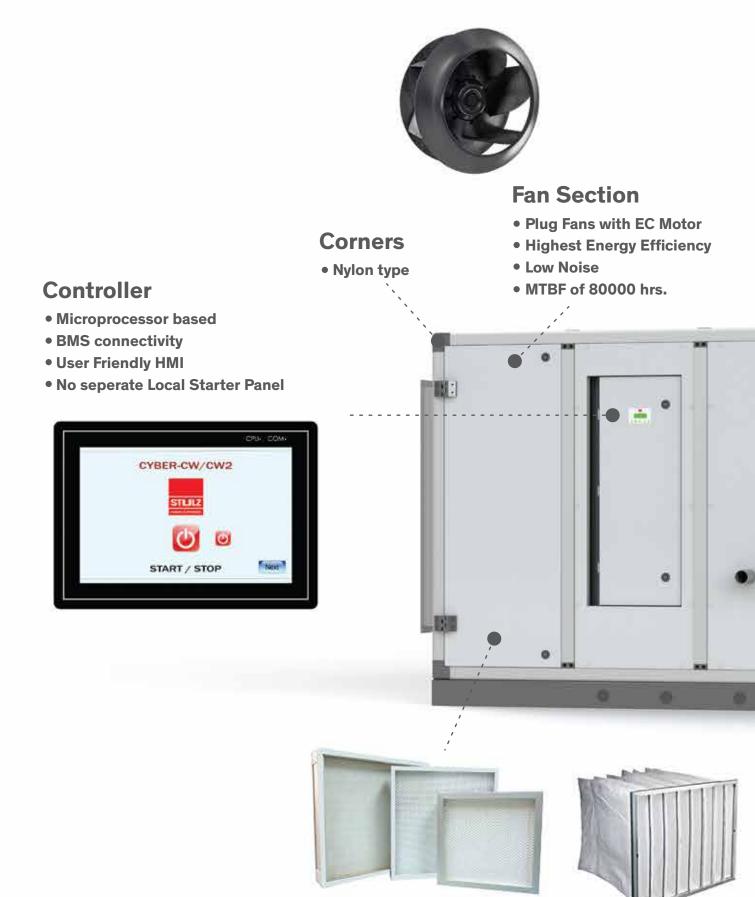

## **Components Overview**

### **Filtration Section**

- Single / Multistage Filtration
- Conforming to ASHRAE / EUROVENT
- Particulate Filtration
- Gas Phase Filtration

## **Ingenious Controller**

- Auto operation
- Energy-efficient control of fan & control valve
- Freely configurable digital alarm inputs
- BMS connectivity
- Preservation of parameters during firmware updates
- Main power supply circuit starter eliminates seperate electrical panel
- User friendly HMI
- Real time display of unit parameter

### Options

- Touch screen
- CO2 sensing automatic operation control logic
- Air outlet display
- KW consumption display
- Air volume display