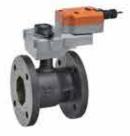

### **Coils with Control Valves**

- DX
- Chilled Water
- Dual fluid / Dual CHW
- Valve options: 2 Way / PIDBV / Energy Valve