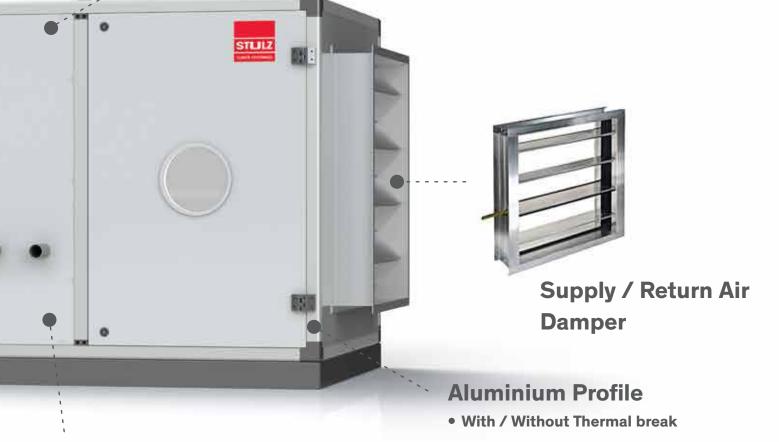

## **Components Overview**

### **Filtration Section**

- Single / Multistage Filtration
- Conforming to ASHRAE / EUROVENT
- Particulate Filtration
- Gas Phase Filtration

### **Optional Section**

- Humidification
- Heater
- Mixing Box
- Heat Recovery

# Customization

Customize the Air Handling Unit to your requirements with a range of options

- Capacity range upto 60000 CMH
- Configuration Floor Mounted Horizontal / Vertical, Ceiling suspended, etc.
- Optional Panel thickness 25 mm / 50 mm with / without Thermal break
- Unit Sections and Controller software suiting application
- Filtration Indoor Air Quality
- Fresh Air Damper for CO2 control
- Outdoor installation
- Hydrophilic Coating / Anti Corrosive Coating on Coils
- Dampers
- Silencers
- DX units with Inverter compressors
- Dual power supply with automatic or manual switchover
- Humidification
- Performance testing at our state-of-the-art factory test lab