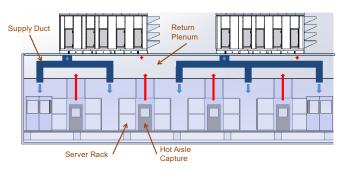

**Outdoor Cooling** 

Air Handler

## STULZ CyberHandler

# Air Handling Unit

STULZ CyberHandler provides superior value as a pre-engineered outdoor air handling system for precision temperature and humidity control in a data center.

- Designed with proven STULZ technology
- Frees up white space in the data center





### STULZ CyberHandler



#### STULZ CyberHandler with Hot Aisle Capture



#### **Common Features**

#### Modular Construction

• Pre-engineered modules designed to be configured to your needs

#### **Designed for Data Centers**

- Designed to handle higher return air temperatures than comfort cooling AHUs
- Engineered and tested for 7x24 operation
- Outdoor placement frees white space and keeps maintenance away from sensitive IT equipment
- STULZ E<sup>2</sup> controller, available with BMS interface

#### Galvanized Steel Base

- Allows Roof, Pad or Curb Mounting
- Sturdy Construction
- Excellent Corrosion Protection

#### **Hinged Access Doors**

Service access to all sections

#### **Double Wall Panels**

- Excellent insulation and corrosion resistance
- Thermal break
- Lightweight
- Minimal deflection

#### EC Fan Array

- Highly reliable
- Low maintenance