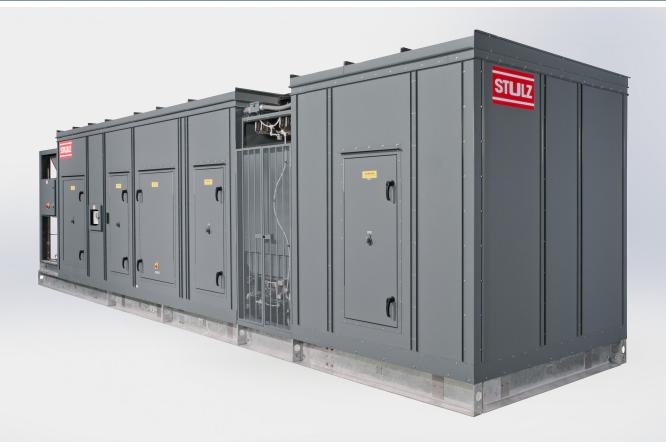

# Air Handling Unit

STULZ CyberHandler provides superior value as a pre-engineered outdoor air handling system for precision temperature and humidity control in a data center.

- Designed with proven STULZ technology
- Frees up white space in the data center

### STULZ CyberHandler