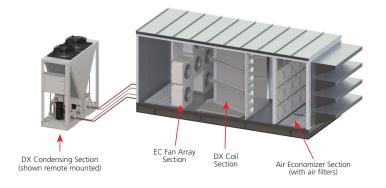

#### Modular Construction

• Pre-engineered modules designed to be configured to your needs

#### EC Fan Array

- Highly reliable
- Low maintenance
- Built in redundancy
- Low energy consumption
- Variable speed
- Direct drive

| Configure Pre-Engineered Modules to make your unique STULZ CyberHandler System |                             |                    |                                          |                                                      |                           |                                                                                   |  |
|--------------------------------------------------------------------------------|-----------------------------|--------------------|------------------------------------------|------------------------------------------------------|---------------------------|-----------------------------------------------------------------------------------|--|
| Economizer                                                                     | Adiabatic                   | Mechanical Cooling | Humidification                           | EC Fan Array Section                                 | Heat Rejection            | Exhaust                                                                           |  |
| Air Economizer Water Economizer                                                | • Direct Adiabatic<br>(Pad) | DX Coil CW Coil    | Electrode Canister Ultrasonic Humidifier | Multiple Highly Efficiency EC Fans Fan Speed Control | Condensing Unit<br>for DX | Exhaust Module<br>for Direct Air<br>Economizer Passive or Powered<br>with EC Fans |  |
| The think -                                                                    |                             |                    |                                          |                                                      |                           |                                                                                   |  |

|      | STULZ CyberHandler (ASM)               |  |  |
|------|----------------------------------------|--|--|
|      | Direct Air Economizer<br>with DX or CW |  |  |
| kW   | 124 - 459                              |  |  |
| MBH  | 421,400 - 1,567,400                    |  |  |
| Tons | 35 - 131                               |  |  |
| CFM  | 12,000 - 42,000                        |  |  |